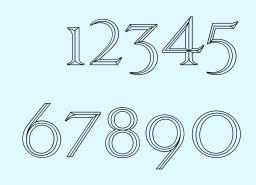

### Kyiv Metro Fonts

Echoing WWII events, in 2022 Kyiv Metro became the bomb shelter for thousands of its inhabitants. This sad fact is another big milestone in its rich history, which continues to be written. Built six decades ago, it carries 1.32 million passengers a day (2016) and is one of the most beautiful manmade creations in Ukraine. As part of station architecture, the letters of the Kyiv metro tell us a lot about its history. It's a book. You can read it in many directions. Exiting on each station, you'll notice different letterings. "Look at them, analyze and make fonts of them", we told to our students in our summer 2023 workshop called "Kyiv Metro Fonts".

So they did it within a week, and we took and carefully finished 6 most representative of them. The result is a family release called KTF Metro, aiming to preserve the typographic memory of the city. Additionally, we interviewed Oleg Totsky, a metro historian and specialist. His answers open up a context in which Kyiv Metro letters emerged and supplement the showcased typefaces respectively. KTF Metro is free of charge for Ukrainians. As Ukraine is still in the state of emergency, we'd like to ask you for a donation. Use our PayPal, and we'll distribute the money among those in a need and report by the end of 2024.