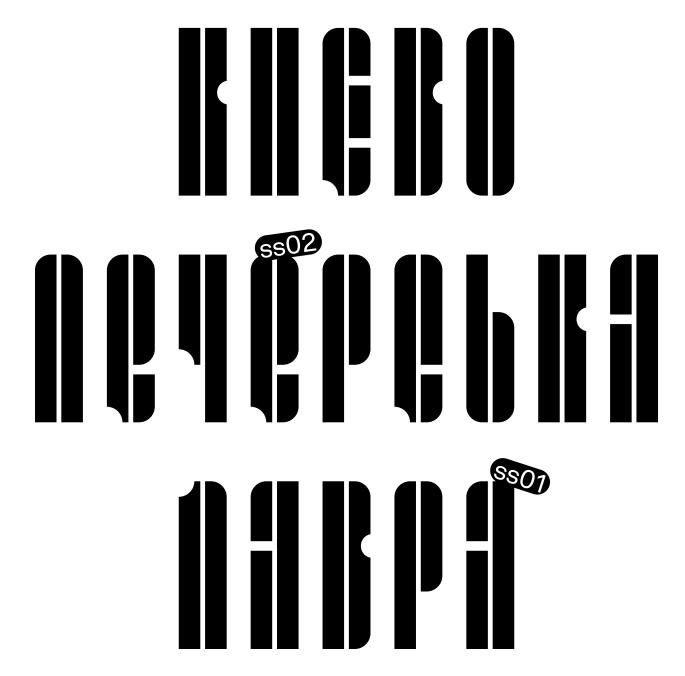

### Kyiv Metro Fonts

Echoing WWII events, in 2022 Kyiv Metro became the bomb shelter for thousands of its inhabitants. This sad fact is another big milestone in its rich history, which continues to be written. Built six decades ago, it carries 1.32 million passengers a day (2016) and is one of the most beautiful manmade creations in Ukraine. As part of station architecture, the letters of the Kyiv metro tell us a lot about its history. It's a book. You can read it in many directions. Exiting on each station, you'll notice different letterings. "Look at them, analyze and make fonts of them", we told to our students in our summer 2023 workshop called "Kyiv Metro Fonts".

So they did it within a week, and we took and carefully finished 6 most representative of them. The result is a family release called KTF Metro, aiming to preserve the typographic memory of the city. Additionally, we interviewed Oleg Totsky, a metro historian and specialist. His answers open up a context in which Kyiv Metro letters emerged and supplement the showcased typefaces respectively. KTF Metro is free of charge for Ukrainians. As Ukraine is still in the state of emergency, we'd like to ask you for a donation. Use our PayPal, and we'll distribute the money among those in a need and report by the end of 2024.