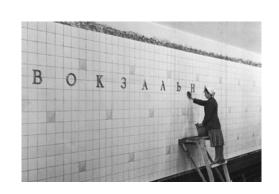

### Kyiv Metro Fonts

Echoing WWII events, in 2022 Kyiv Metro became the bomb shelter for thousands of its inhabitants. This sad fact is another big milestone in its rich history, which continues to be written. Built six decades ago, it carries 1.32 million passengers a day (2016) and is one of the most beautiful manmade creations in Ukraine. As part of station architecture, the letters of the Kyiv metro tell us a lot about its history. It's a book. You can read it in many directions. Exiting on each station, you'll notice different letterings. "Look at them, analyze and make fonts of them", we told to our students in our summer 2023 workshop called "Kyiv Metro Fonts".