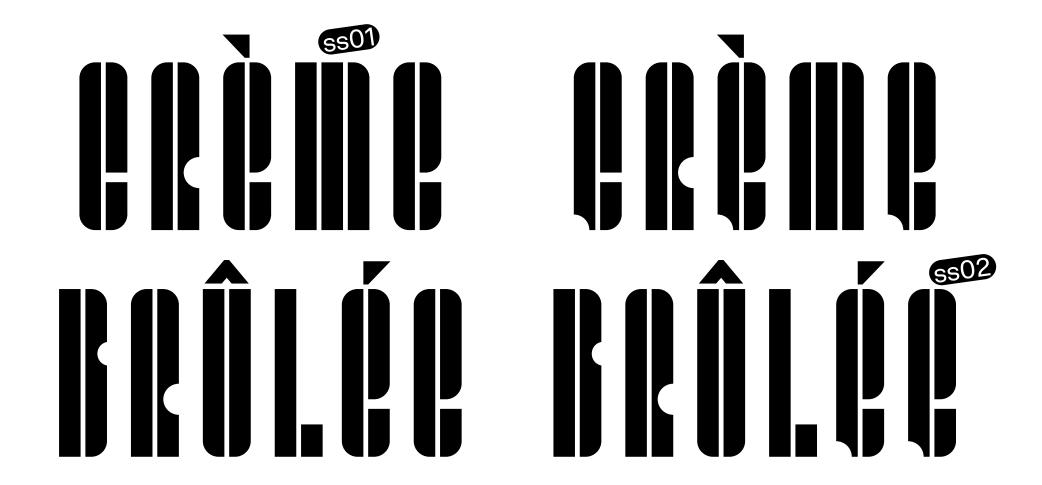

### Kyiv Metro Fonts

Echoing WWII events, in 2022 Kyiv Metro became the bomb shelter for thousands of its inhabitants. This sad fact is another big milestone in its rich history, which continues to be written. Built six decades ago, it carries 1.32 million passengers a day (2016) and is one of the most beautiful manmade creations in Ukraine. As part of station architecture, the letters of the Kyiv metro tell us a lot about its history. It's a book. You can read it in many directions. Exiting on each station, you'll notice different letterings. "Look at them, analyze and make fonts of them", we told to our students in our summer 2023 workshop called "Kyiv Metro Fonts".

So they did it within a week, and we took and carefully finished 6 most representative of them. The result is a family release called KTF Metro, aiming to preserve the typographic memory of the city. Additionally, we interviewed Oleg Totsky, a metro historian and specialist. His answers open up a context in which Kyiv Metro letters emerged and supplement the showcased typefaces respectively. KTF Metro is free of charge for Ukrainians. As Ukraine is still in the state of emergency, we'd like to ask you for a donation. Use our PayPal, and we'll distribute the money among those in a need and report by the end of 2024.