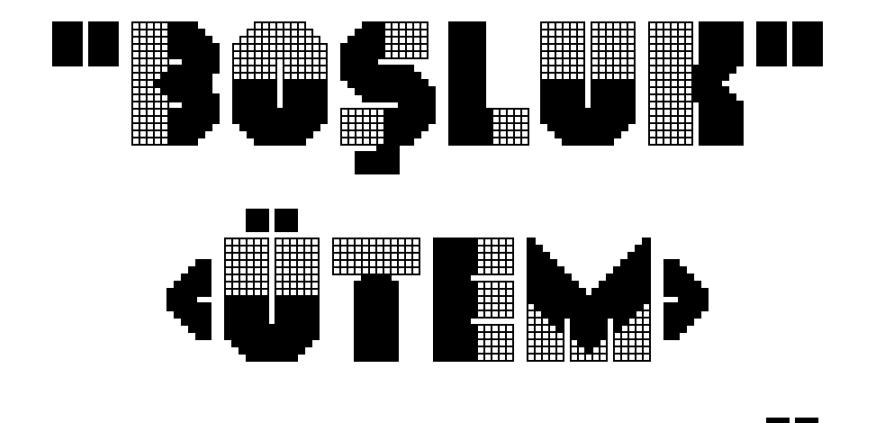

### Kyiv Metro Fonts

Echoing WWII events, in 2022 Kyiv Metro became the bomb shelter for thousands of its inhabitants. This sad fact is another big milestone in its rich history, which continues to be written. Built six decades ago, it carries 1.32 million passengers a day (2016) and is one of the most beautiful manmade creations in Ukraine. As part of station architecture, the letters of the Kyiv metro tell us a lot about its history. It's a book. You can read it in many directions. Exiting on each station, you'll notice different letterings. "Look at them, analyze and make fonts of them", we told to our students in our summer 2023 workshop called "Kyiv Metro Fonts".

So they did it within a week, and we took and carefully finished 6 most representative of them. The result is a family release called KTF Metro, aiming to preserve the typographic memory of the city. Additionally, we interviewed Oleg Totsky, a metro historian and specialist. His answers open up a context in which Kyiv Metro letters emerged and supplement the showcased typefaces respectively. KTF Metro is free of charge for Ukrainians. As Ukraine is still in the state of emergency, we'd like to ask you for a donation. Use our PayPal, and we'll distribute the money among those in a need and report by the end of 2024.