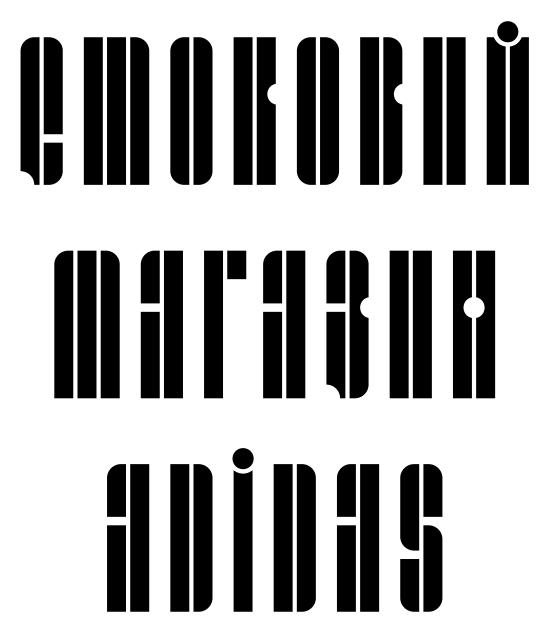

### Kyiv Metro Fonts

Echoing WWII events, in 2022 Kyiv Metro became the bomb shelter for thousands of its inhabitants. This sad fact is another big milestone in its rich history, which continues to be written. Built six decades ago, it carries 1.32 million passengers a day (2016) and is one of the most beautiful manmade creations in Ukraine. As part of station architecture, the letters of the Kyiv metro tell us a lot about its history. It's a book. You can read it in many directions. Exiting on each station, you'll notice different letterings. "Look at them, analyze and make fonts of them", we told to our students in our summer 2023 workshop called "Kyiv Metro Fonts".

So they did it within a week, and we took and carefully finished 6 most representative of them. The result is a family release called KTF Metro, aiming to preserve the typographic memory of the city. Additionally, we interviewed Oleg Totsky, a metro historian and specialist. His answers open up a context in which Kyiv Metro letters emerged and supplement the showcased typefaces respectively. KTF Metro is free of charge for Ukrainians. As Ukraine is still in the state of emergency, we'd like to ask you for a donation. Use our PayPal, and we'll distribute the money among those in a need and report by the end of 2024.