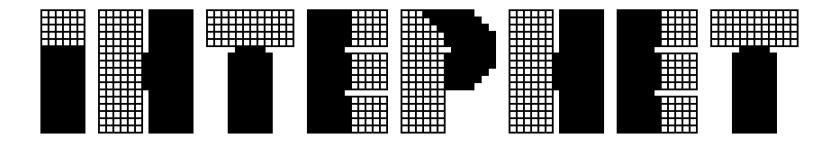

### Kyiv Metro Fonts

Echoing WWII events, in 2022 Kyiv Metro became the bomb shelter for thousands of its inhabitants. This sad fact is another big milestone in its rich history, which continues to be written. Built six decades ago, it carries 1.32 million passengers a day (2016) and is one of the most beautiful manmade creations in Ukraine. As part of station architecture, the letters of the Kyiv metro tell us a lot about its history. It's a book. You can read it in many directions. Exiting on each station, you'll notice different letterings. "Look at them, analyze and make fonts of them", we told to our students in our summer 2023 workshop called "Kyiv Metro Fonts".

So they did it within a week, and we took and carefully finished 6 most representative of them. The result is a family release called KTF Metro, aiming to preserve the typographic memory of the city. Additionally, we interviewed Oleg Totsky, a metro historian and specialist. His answers open up a context in which Kyiv Metro letters emerged and supplement the showcased typefaces respectively. KTF Metro is free of charge for Ukrainians. As Ukraine is still in the state of emergency, we'd like to ask you for a donation. Use our PayPal, and we'll distribute the money among those in a need and report by the end of 2024.