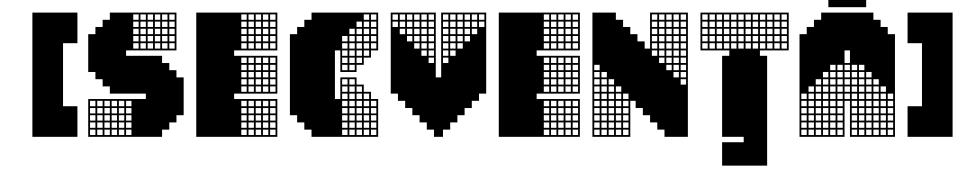

### Kyiv Metro Fonts

Echoing WWII events, in 2022 Kyiv Metro became the bomb shelter for thousands of its inhabitants. This sad fact is another big milestone in its rich history, which continues to be written. Built six decades ago, it carries 1.32 million passengers a day (2016) and is one of the most beautiful manmade creations in Ukraine. As part of station architecture, the letters of the Kyiv metro tell us a lot about its history. It's a book. You can read it in many directions. Exiting on each station, you'll notice different letterings. "Look at them, analyze and make fonts of them", we told to our students in our summer 2023 workshop called "Kyiv Metro Fonts".

So they did it within a week, and we took and carefully finished 6 most representative of them. The result is a family release called KTF Metro, aiming to preserve the typographic memory of the city. Additionally, we interviewed Oleg Totsky, a metro historian and specialist. His answers open up a context in which Kyiv Metro letters emerged and supplement the showcased typefaces respectively. KTF Metro is free of charge for Ukrainians. As Ukraine is still in the state of emergency, we'd like to ask you for a donation. Use our PayPal, and we'll distribute the money among those in a need and report by the end of 2024.