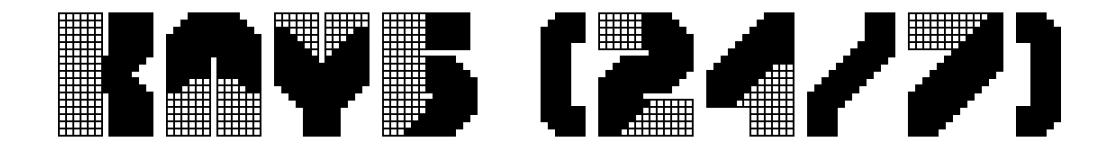

### Kyiv Metro Fonts

Echoing WWII events, in 2022 Kyiv Metro became the bomb shelter for thousands of its inhabitants. This sad fact is another big milestone in its rich history, which continues to be written. Built six decades ago, it carries 1.32 million passengers a day (2016) and is one of the most beautiful manmade creations in Ukraine. As part of station architecture, the letters of the Kyiv metro tell us a lot about its history. It's a book. You can read it in many directions. Exiting on each station, you'll notice different letterings. "Look at them, analyze and make fonts of them", we told to our students in our summer 2023 workshop called "Kyiv Metro Fonts".

So they did it within a week, and we took and carefully finished 6 most representative of them. The result is a family release called KTF Metro, aiming to preserve the typographic memory of the city. Additionally, we interviewed Oleg Totsky, a metro historian and specialist. His answers open up a context in which Kyiv Metro letters emerged and supplement the showcased typefaces respectively. KTF Metro is free of charge for Ukrainians. As Ukraine is still in the state of emergency, we'd like to ask you for a donation. Use our PayPal, and we'll distribute the money among those in a need and report by the end of 2024.